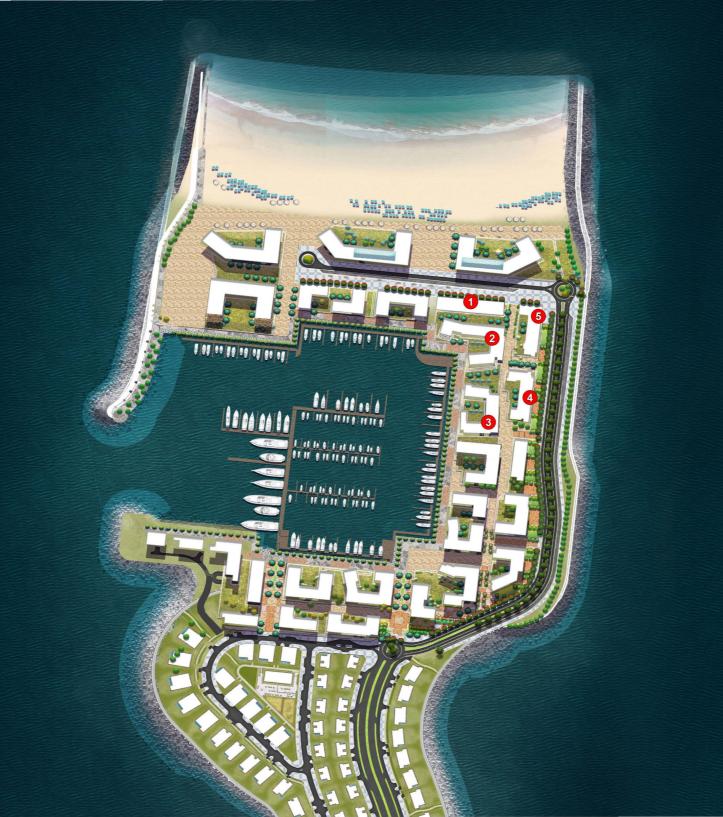

the first
freehold
master
community
in Jumeirah

INSPIRED BY THE ALLURE OF THE MEDITERRANEAN, PORT DE LA MER OFFERS MORE THAN JUST A UNIQUE MARINA PROMENADE AND EASYGOING SEAFRONT LIFESTYLE. WITH PANORAMIC VIEWS OF THE OPEN SEA AND DUBAI SKYLINE, IT IS TRULY A ONE-OF-A-KIND ISLAND RETREAT WITHIN THE CITY. THE PRIVATE RESIDENTIAL COMMUNITY COMPRISES OF A SPECTACULAR COLLECTION OF 1, 2, 3, AND 4-BEDROOM APARTMENTS LOCATED AT THE TIP OF THE NORTH PENINSULA AT LA MER.

- +950 UNITS AVAILABLE
- +190 BERTH MARINA AND YACHT CLUB
- SEASIDE AND MARINA PROMENADES OVERLOOKING
   PEARL JUMEIRA
- BEACH ACCESS
- FASHIONABLE BOUTIQUES RESTAURANTS AND CAFES
- A COMBINATION OF 5-STAR RESORTS
- MAGNIFICENT SWIMMING POOLS
- OUTDOOR PARK WITH KIDS PLAY AREAS
- PRIVATE LANDSCAPED TERRACES
- EXCELLENT PRIVATE FACILITIES AND AMENITIES
- CONTROLLED VEHICLE ACCESS

- 5 MIN LA MER BY MERAAS
- 10 MINS CITY WALK BY MERAAS
- 15 MIN DUBALINTERNATIONAL AIRPORT
- 45 MIN AL MAKTOUM INTERNATIONAL AIRPORT

take

advantage

of a range

of facilities

RESIDENTIAL AMENITIES INCLUDING LARGE SWIMMING POOLS, A GYM, BEACH AND MARINA ACCESS. HOTELS, RETAIL OUTLETS AND RESTAURANTS, ALL CONVENIENTLY NESTLED ALONG THE WATERFRONT, WILL INFUSE ENERGY AND VITALITY TO LIFE AT PORT DE LA MER. A CENTRAL PODIUM, BUSTLING PIAZZAS AND CONVENIENTLY LOCATED BRIDGES WILL HELP KNIT THIS PICTURESQUE SETTING TOGETHER AND ALLOW RESIDENTS TO MOVE FREELY THROUGHOUT INVITING OPEN SPACES.